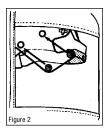

- Place headband on your head. Adjust chin strap length with the plastic slide.
- Remove headband from your head. Install headband into respirator hood by engaging four snaps on headband with the corresponding snap studs mounted in the lens (See Figure 2).