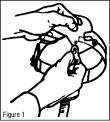

## 20NC Chin Strap Installation Instructions

The 20NC chin strap fits any CC20, GR50, MB30 or PC90 airline respirator hood manufactured by E.D. Bull**a** Company.

Company.

- Remove headband from hood.
- Snap chin strap stud buttons into the holes on each side of the headband, inserting from the inside.
- Align holes on chin strap to stud buttons and pull downward to lock in place (See Figure 1).