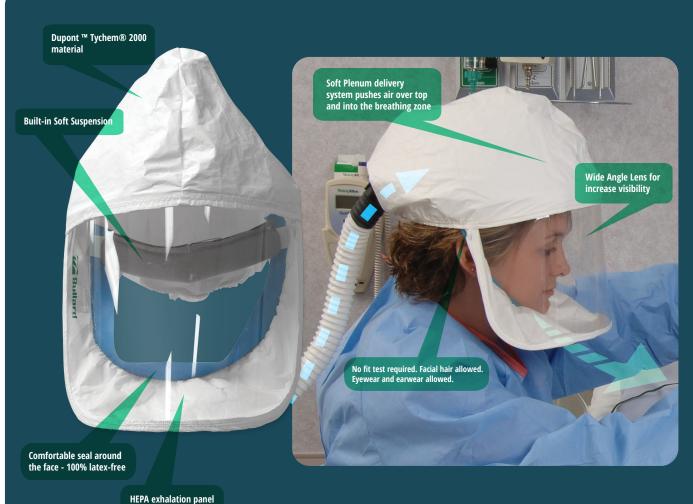

# **Innovation at Work**

Bullard innovates for the way you work. That's why we took our most popular hood design and added a HEPA exhalation panel that helps block particulates and aerosols from leaving the inside of the facepiece. The 20LF HEPA Loose-Fitting Facepiece has a built in HEPA exhalation panel that helps protect not only the PAPR wearer but the environment and product.

## **Key Features:**

- Built-in soft suspension
- 25 APF (Assigned Protection Factor) for EVA/EVAHL Respirator System with 20LF HEPA Loose-Fitting Facepiece
- No fit testing required
- Wide angle lens for increased visibility
- Helps block particulates and aerosols from leaving the inside of the facepiece
- Chemical, water, and moisture resistant
- Constructed of DuPont<sup>™</sup> Tychem® 2000 and PETG lens
- Comfort fit in standard width (medium, large, extra-large)
  or narrow width (small, medium, large)
- Available with or without a HEPA exhalation panel