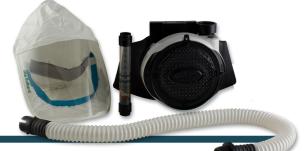

# 20LF HEPA Loose-Fitting Facepiece

# **Innovation at Work**

Bullard innovates for the way you work. That's why we took our most popular hood design and added a HEPA exhalation panel that helps block particulates and aerosols from leaving the inside of the facepiece. The 20LF HEPA Loose-Fitting Facepiece has a built in HEPA exhalation panel that helps protect not only the PAPR wearer but the environment and product.

## **Key Features:**

- Built-in soft suspension
- 25 APF (Assigned Protection Factor) for EVA/EVAHL Respirator System with 20LF HEPA Loose-Fitting Facepiece
- No fit testing required
- Wide angle lens for increased visibility
- Helps block particulates and aerosols from leaving the inside of the facepiece
- Chemical, water, and moisture resistant
- Constructed of DuPont<sup>™</sup> Tychem® 2000 and PETG lens
- Comfort fit in standard width (medium, large, extra-large)
  or narrow width (small, medium, large)
- Available with or without a HEPA exhalation panel