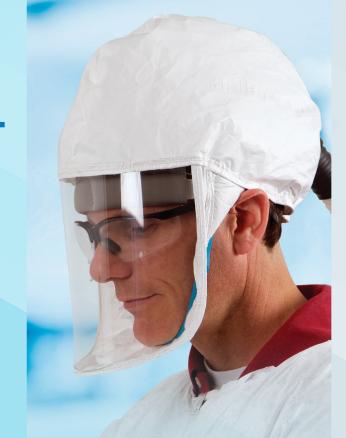

# **20LF HEPA Facepiece**

## **Innovation at Work**

Bullard innovates for the way you work. That's why we took our most popular hood design and added a HEPA exhalation panel that filters 99.97% of particulates. The 20LF HEPA facepiece is the only loose-fitting facepiece on the market with a built-in HEPA exhalation panel that protects not only the PAPR wearer but the environment and product.

### **Key Features:**

- Built-in soft suspension
- 25 APF (Assigned Protection Factor)
- · No fit testing required
- Wide angle lens for increased visibility
- Filters 99.97% of particulates from exhaled air
- Chemical, water, and moisture resistant
- Constructed of DuPont™ Tychem® 2000
- Comfort fit in standard width (medium, large, extra-large) or contoured width (small, medium, large)
- Available with or without a HEPA exhalation panel