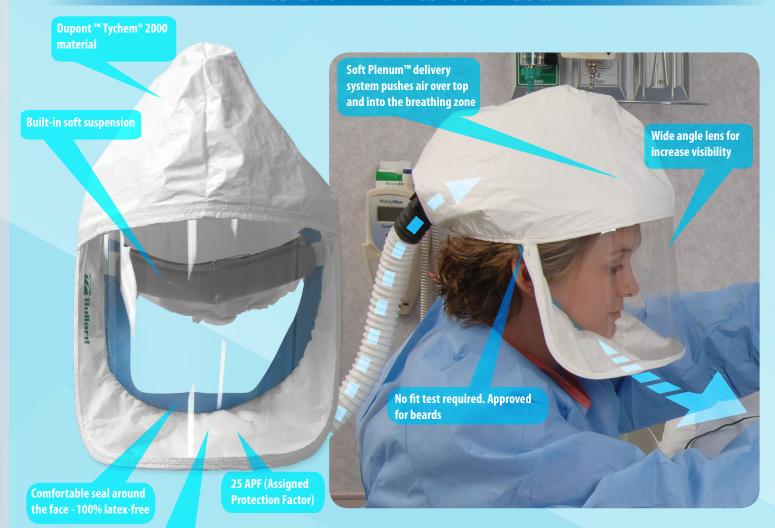

### **Key Features:**

- Built-in soft suspension
- 25 APF (Assigned Protection Factor)
- · No fit testing required
- Wide angle lens for increased visibility
- Filters 99.97% of particulates from exhaled air
- Chemical, water, and moisture resistant
- Constructed of DuPont™ Tychem® 2000
- Comfort fit in standard width (medium, large, extra-large) or contoured width (small, medium, large)
- Available with or without a HEPA exhalation panel

#### Filtered air in. Filtered air out.

**HEPA** exhalation panel