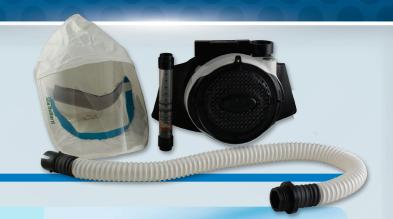

# **20LF HEPA Facepiece**

## **Innovation at Work**

Bullard innovates for the way you work. That's why we took our most popular hood design and added a HEPA exhalation panel that filters 99.97% of particulates. The 20LF HEPA facepiece is the only loose-fitting facepiece on the market with a built-in HEPA exhalation panel that protects not only the PAPR wearer but the environment and product.

EVAPAN4 PAPR EVA System EVA1 EVABELT1 EVABAT1 EVASMC PA1AFI PA20LFBT 20LF2LHE EVAPAN5 PAPR EVA System EVA1 EVABELT1 EVABAT1 EVASMC PA1AFI PA20LFBT 20LF2MHE

**Bullard Center**2421 Fortune Drive
Lexington, KY 40509 • USA
877-BULLARD (285-5273)
Tel: +1-859-234-6616
Fax: +1-859-246-0243