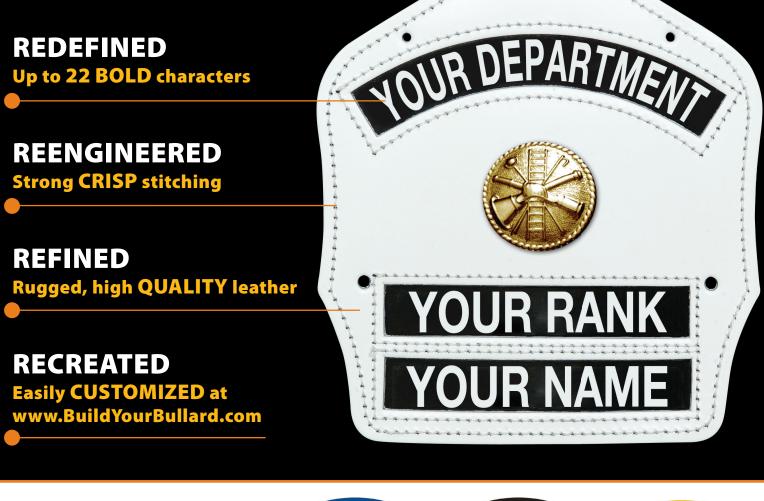

## Reimagined Bullard Leather Fronts

**PERSONALIZE** Department • Rank • Name

4" LEATHER FRONTS\* For FX, PX, LTX and USRX helmets \*Requires separate attachment kit

## **5" LEATHER FRONTS** For UST and USTM helmets

B=Badge • R=Recessed • H=Hot Stamp • S=Sewn • D=Decal • P=Passport • M=Magnetic Passport \*small badges and decals only

## **CHOOSE** Style • Color • Ornamentation