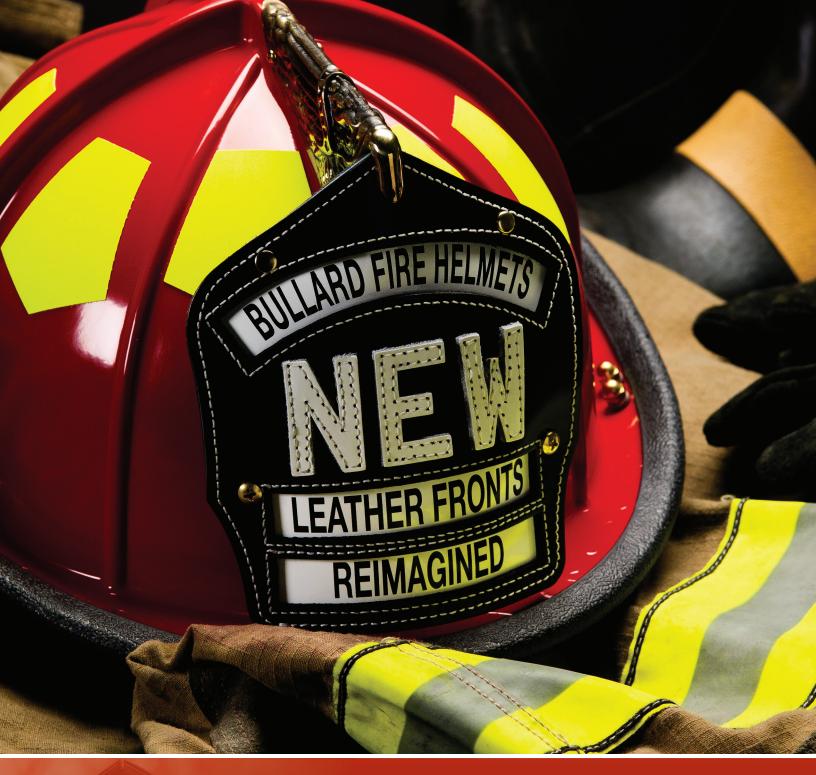

## Reimagined Bullard Leather Fronts

**PERSONALIZE** Department • Rank • Name

4" LEATHER FRONTS\* For FX, PX, LTX and USRX helmets \*Requires separate attachment kit

## **5" LEATHER FRONTS** For UST and USTM helmets

B=Badge • R=Recessed • H=Hot Stamp • S=Sewn • D=Decal • P=Passport • M=Magnetic Passport \*small badges and decals only

## **CHOOSE** Style • Color • Ornamentation