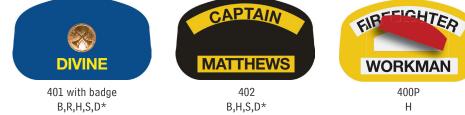

## **5" LEATHER FRONTS** For UST and USTM helmets

B=Badge • R=Recessed • H=Hot Stamp • S=Sewn • D=Decal • P=Passport • M=Magnetic Passport \*small badges and decals only

## **CHOOSE** Style • Color • Ornamentation