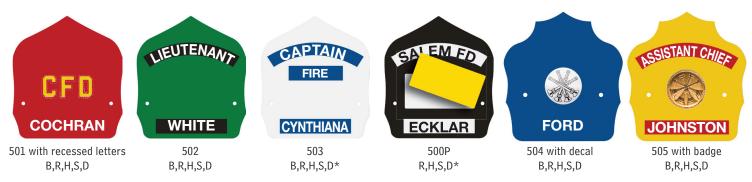

## **5" LEATHER FRONTS** For UST and USTM helmets

B=Badge • R=Recessed • H=Hot Stamp • S=Sewn • D=Decal • P=Passport • M=Magnetic Passport \*small badges and decals only