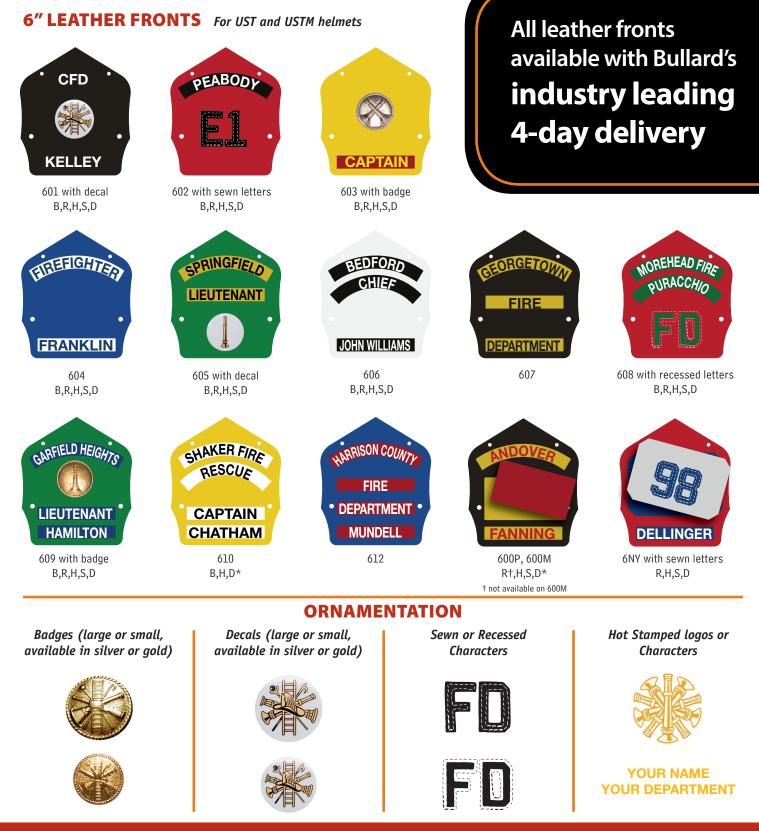

## **5" LEATHER FRONTS** For UST and USTM helmets

B=Badge • R=Recessed • H=Hot Stamp • S=Sewn • D=Decal • P=Passport • M=Magnetic Passport \*small badges and decals only