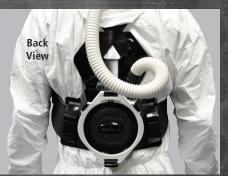

# **EBH Backpack**

**Technical Specifications** 

The versatile design allows the backpack to be worn traditionally on your back.... or on your chest (with longer breathing hose).

www.bullard.com

## **It Starts With Comfort**

**Bullard has you covered** with the all-new EBH Backpack(EVABKPK2).EBH Backpack distributes the weight of the EVA/EVAHL PAPR providing ultimate comfort and maneuverability while you're sitting, standing, or on the go.