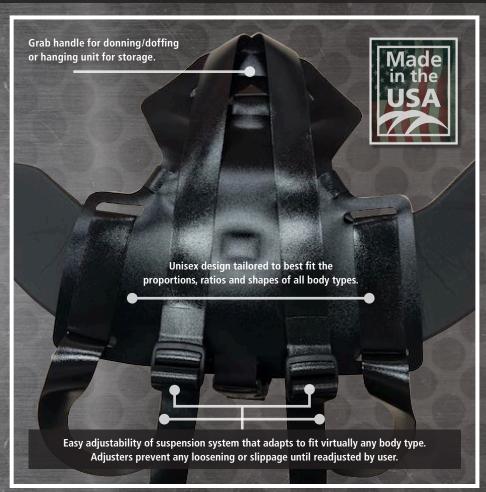

## **It Starts With Comfort**

**Bullard has you covered** with the all-new EBH Backpack(EVABKPK2).EBH Backpack distributes the weight of the EVA/EVAHL PAPR providing ultimate comfort and maneuverability while you're sitting, standing, or on the go.

Unique X-straps keep backpack in place on shoulders and allow airflow to pass under inner bib and into coveralls for full body airflow.

2-point straps distribute weight, reduce pressure points over long shifts, and do not restrict shoulder movement.

**Expand diameter of EVABELT1** or EVABELT2 belt with belt extension (EVAEXT1).

> Works with belt (EVABELT1 or EVABELT2) to secure EVA/EVAHL PAPR to body and keep weight off hips.

Polyester webbing with a TPU coating for strength, durability, and cleanability.