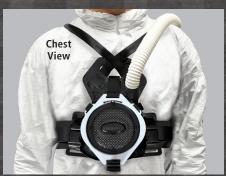

# **EBH Backpack**

**Technical Specifications** 

The versatile design allows the backpack to be worn traditionally on your back.... or on your chest (with longer breathing hose).

www.bullard.com

## **It Starts With Comfort**

**Bullard has you covered** with the all-new EBH Backpack(EVABKPK2).EBH Backpack distributes the weight of the EVA/EVAHL PAPR providing ultimate comfort and maneuverability while you're sitting, standing, or on the go.