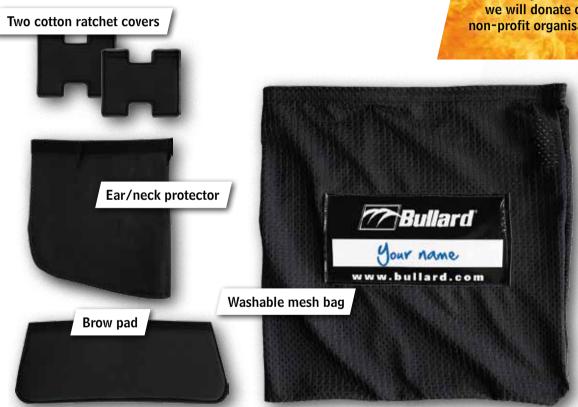

## **SHINING PERFORMANCE**

You shine with selfless dedication to others and we shine with our well-engineered solutions designed to enhance your hygiene in the field. A good example are helmets that are easy to disassemble and clean. And because washable textiles need to be regularly replaced to comply with hygiene demands, we offer you the Bullard Care Kit, which contains a brow

pad, an ear/neck protector and cotton ratchet covers. A practical washable mesh bag is included with every order at no extra cost. Our consistently-implemented hygiene concepts are our contribution, not only to health preservation in the face of everyday fire-fighting activities, but also to reducing the long term risks associated with chemical exposure.