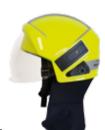

### THE KIT FOR ALL POSSIBILITIES

| Helmet<br>type | Cotton ratchet covers | Brow<br>pad | Ear/neck protector |                     |                   |                  |                  |
|----------------|-----------------------|-------------|--------------------|---------------------|-------------------|------------------|------------------|
|                |                       |             | R960               | R1026               | R961              | R728             | R732             |
| H1500          | R1022                 | R1023       |                    |                     |                   | Care Kit<br>3-28 | Care Kit<br>3-32 |
| H3000          | R1022                 | R635        |                    |                     |                   | Care Kit<br>5-28 | Care Kit<br>5-32 |
| Magma          | R1022                 | R959C       | Care Kit<br>9C-60  | Care Kit<br>9C-1026 | Care Kit<br>9C-61 |                  |                  |

## **OVERVIEW OF KIT CONFIGURATIONS**

<sup>✓</sup> All Bullard helmets can be fully disassembled. This makes cleaning particularly easy.

The Bullard team and your distributor are happy to help with any questions!