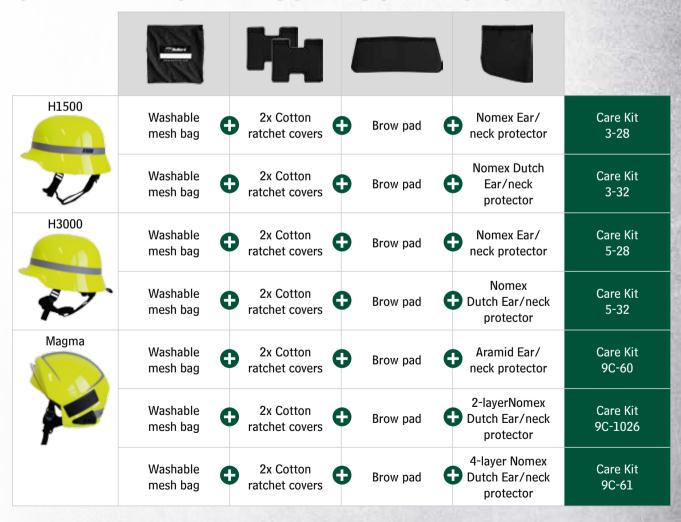

### THE KIT FOR ALL POSSIBILITIES

| Helmet<br>type | Cotton ratchet covers | Brow<br>pad | Ear/neck protector |                     |                   |                  |                  |
|----------------|-----------------------|-------------|--------------------|---------------------|-------------------|------------------|------------------|
|                |                       |             | R960               | R1026               | R961              | R728             | R732             |
| H1500          | R1022                 | R1023       |                    |                     |                   | Care Kit<br>3-28 | Care Kit<br>3-32 |
| H3000          | R1022                 | R635        |                    |                     |                   | Care Kit<br>5-28 | Care Kit<br>5-32 |
| Magma          | R1022                 | R959C       | Care Kit<br>9C-60  | Care Kit<br>9C-1026 | Care Kit<br>9C-61 |                  |                  |

## **OVERVIEW OF KIT CONFIGURATIONS**

<sup>✓</sup> All Bullard helmets can be fully disassembled. This makes cleaning particularly easy.

The Bullard team and your distributor are happy to help with any questions!