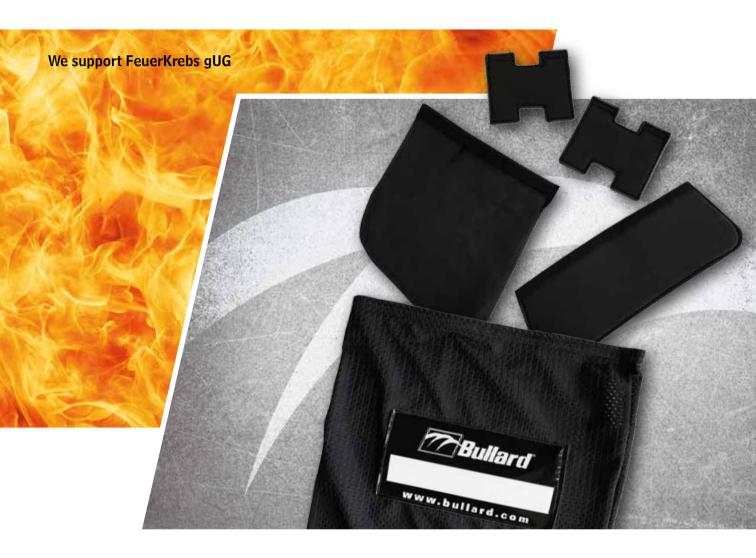

## **SHINING PERFORMANCE**

You shine with selfless dedication to others and we shine with our well-engineered solutions designed to enhance your hygiene in the field. A good example are helmets that are easy to disassemble and clean. And because washable textiles need to be regularly replaced to comply with hygiene demands, we offer you the Bullard Care Kit, which contains a brow

pad, an ear/neck protector and cotton ratchet covers. A practical washable mesh bag is included with every order at no extra cost. Our consistently-implemented hygiene concepts are our contribution, not only to health preservation in the face of everyday fire-fighting activities, but also to reducing the long term risks associated with chemical exposure.

# WE HELP PROTECT HEROES

For every Bullard Care Kit sold\*
we will donate one euro to the
non-profit organisation FeuerKrebs.