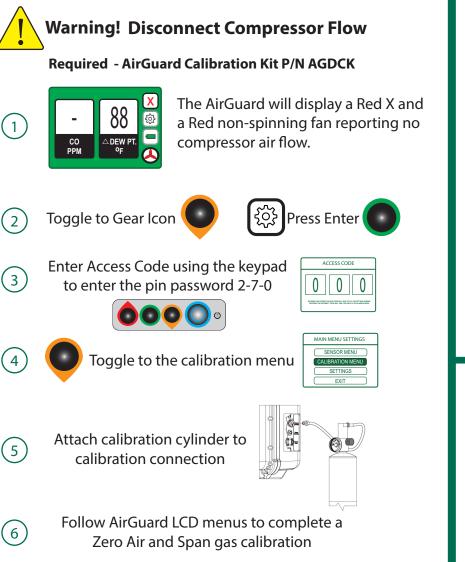

# AirGuard Quick Start Guide

(First Time Use)





## AirGuard Quick Start Guide

### **Calibration Procedure**



### Audio / Alarm Silence



Press the Green button to display AirGuard Status menu

|   | AirGuard STATUS                                                                                                              |
|---|------------------------------------------------------------------------------------------------------------------------------|
|   | <ul> <li>✓ CO ALARM</li> <li>✓ CAL DUE: 60 DAYS</li> <li>✓ FLOW ALARM</li> <li>✓ DEW POINT</li> <li>✓ SENSOR FLOW</li> </ul> |
| C | DISABLE                                                                                                                      |
|   | EXIT                                                                                                                         |
|   |