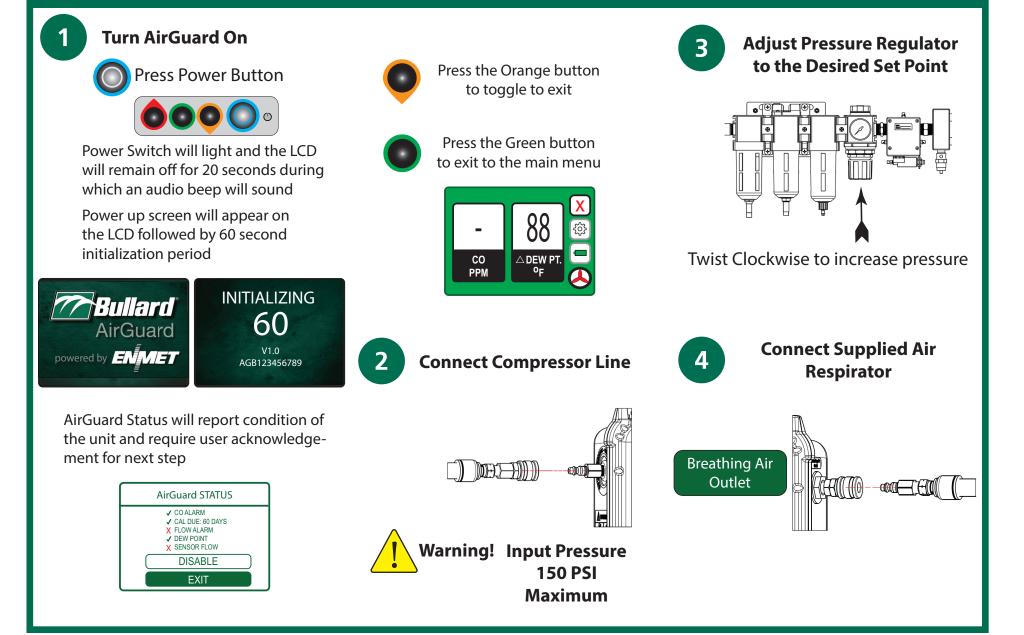

# AirGuard Quick Start Guide

(First Time Use)





## AirGuard Quick Start Guide

### **Calibration Procedure**



### Audio / Alarm Silence



Press the Green button to display AirGuard Status menu

|   | AirGuard STATUS                                                                                                              |
|---|------------------------------------------------------------------------------------------------------------------------------|
|   | <ul> <li>✓ CO ALARM</li> <li>✓ CAL DUE: 60 DAYS</li> <li>✓ FLOW ALARM</li> <li>✓ DEW POINT</li> <li>✓ SENSOR FLOW</li> </ul> |
| C | DISABLE                                                                                                                      |
|   | EXIT