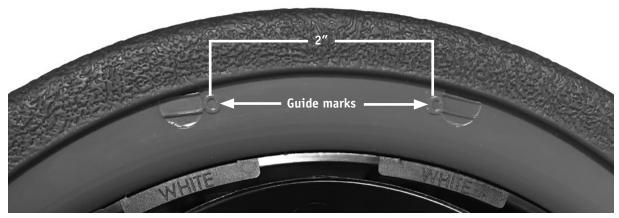

#### Installation

- Step 1: Locate the drill guide marks on the underside of the helmet brim (Figure 1).
- Step 2: Drill two holes through the drill guide marks with a 3/16" drill bit.

Step 4: Attach the complete 4" front and mount to the brim of the helmet with the two sheet metal screws from the underside of the brim. Hand tighten screws with a Phillips head screw driver to a snug fit. Do not over tighten to eliminate possible damage to the helmet shell.

#### Front of Helmet

Figure 1

Americas:
Bullard
1898 Safety Way
Cynthiana, KY 41031-9303 ● USA
Toll-free within USA: 877-BULLARD (285-5273)
Tel: +1-859-234-6616
Fax: +1-859-234-8987

Europe:
Bullard GmbH
Lilienthalstrasse 12
53424 Remagen • Germany
Tel: +49-2642 999980
Fax: +49-2642 9999829