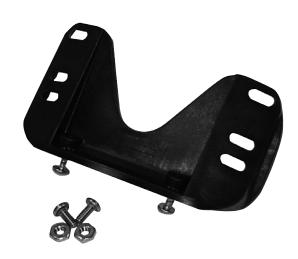

#### Contents

This Bullard Leather Front Mount Kit contains:

- 1 Leather Front Mounting Bracket
- 2 Sheet Metal Screws
- 2 Machine Screws
- 2 Hex Nuts